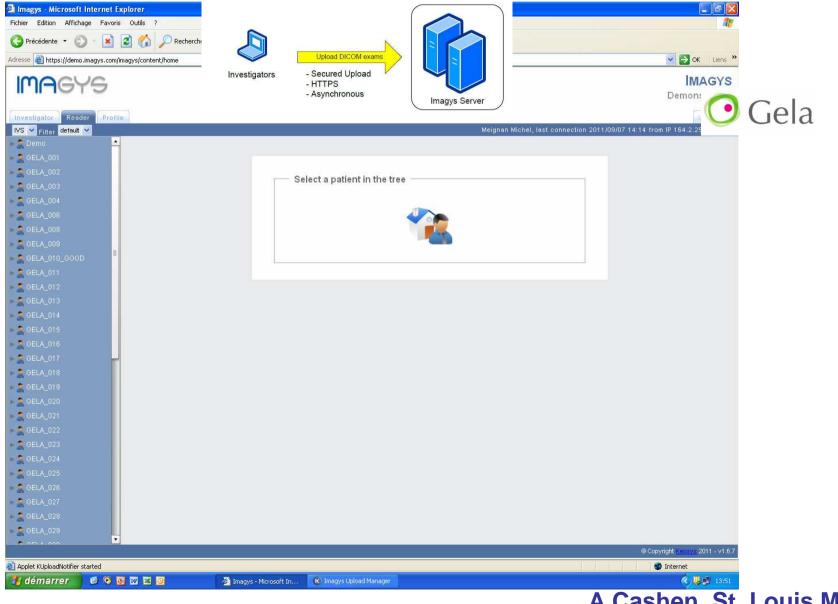

## 2 IVS Deauville criteria in HL and NHL completed

- Web exchange network
- PET uploaded into the IVS platform
- Independent readers reporting with the same software (Imagys.com)
- IVS HL has included 262 patients
- IVS NHL has included 120 patients

# **PET uploaded in the platform**

A.Cashen, St. Louis MO