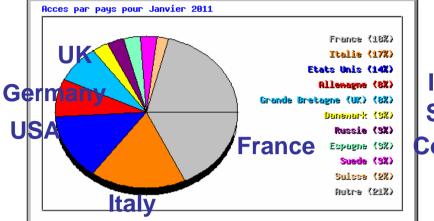

Generated by Webalizer

| Top 30 sur un total de 42 pays |      |        |          |        |        |        |                      |  |  |
|--------------------------------|------|--------|----------|--------|--------|--------|----------------------|--|--|
| #                              | Hits |        | Fichiers |        | K      | 0      | Pays                 |  |  |
| 1                              | 785  | 17.61% | 700      | 21.80% | 92331  | 17.08% | France               |  |  |
| 2                              | 754  | 16.92% | 527      | 16.41% | 81082  | 15.00% | Italie               |  |  |
| 3                              | 614  | 13.78% | 426      | 13.27% | 106405 | 19.69% | Etats Unis           |  |  |
| 4                              | 359  | 8.05%  | 286      | 8.91%  | 20583  | 3.81%  | Allemagne            |  |  |
| 5                              | 335  | 7.52%  | 266      | 8.28%  | 36561  | 6.76%  | Grande Bretagne (UK) |  |  |
| 6                              | 147  | 3.30%  | 107      | 3.33%  | 21098  | 3.90%  | Danemark             |  |  |
| 7                              | 145  | 3.25%  | 105      | 3.27%  | 40765  | 7.54%  | Russie               |  |  |
| 8                              | 141  | 3.16%  | 139      | 4.33%  | 49440  | 9.15%  | Espagne              |  |  |
| 9                              | 139  | 3.12%  | 44       | 1.37%  | 4559   | 0.84%  | Suede                |  |  |
| 10                             | 85   | 1.91%  | 85       | 2.65%  | 6149   | 1.14%  | Suisse               |  |  |
| 11                             | 82   | 1.84%  | 81       | 2.52%  | 17904  | 3.31%  | Inde                 |  |  |
| 12                             | 82   | 1.84%  | 82       | 2.55%  | 4189   | 0.78%  | Pologne              |  |  |
| 13                             | 76   | 1.71%  | 36       | 1.12%  | 2513   | 0.46%  | Canada               |  |  |
| 14                             | 74   | 1.66%  | 74       | 2.30%  | 3688   | 0.68%  | Non-resolu/Inconnu   |  |  |
| 15                             | 62   | 1.39%  | 62       | 1.93%  | 4545   | 0.84%  | Australie            |  |  |
| 16                             | 61   | 1.37%  | 23       | 0.72%  | 3340   | 0.62%  | Finlande             |  |  |
| 17                             | 54   | 1.21%  | 54       | 1.68%  | 4186   | 0.77%  | Pakistan             |  |  |
| 18                             | 51   | 1.14%  | 50       | 1.56%  | 4795   | 0.89%  | Japon                |  |  |
| 19                             | 45   | 1.01%  | 45       | 1.40%  | 5717   | 1.06%  | Belgique             |  |  |
| 20                             | 45   | 1.01%  | 45       | 1.40%  | 2233   | 0.41%  | Grece                |  |  |
| 21                             | 42   | 0.94%  | 25       | 0.78%  | 1491   | 0.28%  | Hongrie              |  |  |
| 22                             | 42   | 0.94%  | 42       | 1.31%  | 3409   | 0.63%  | Roumanie             |  |  |
| 23                             | 40   | 0.90%  | 30       | 0.93%  | 1405   | 0.26%  | Republique Tcheque   |  |  |
| 24                             | 30   | 0.67%  | 30       | 0.93%  | 2905   | 0.54%  | Turquie              |  |  |

| Top 30 sur un total de 45 pays |      |        |          |        |        |        |                      |  |  |
|--------------------------------|------|--------|----------|--------|--------|--------|----------------------|--|--|
| #                              | Hits |        | Fichiers |        | Ko     |        | Pays                 |  |  |
| 1                              | 846  | 13.91% | 813      | 18.55% | 55110  | 10.63% | France               |  |  |
| 2                              | 825  | 13.56% | 659      | 15.04% | 119847 | 23.13% | Etats Unis           |  |  |
| 3                              | 639  | 10.50% | 563      | 12.85% | 28766  | 5.55%  | Allemagne            |  |  |
| 4                              | 430  | 7.07%  | 166      | 3.79%  | 8591   | 1.66%  | Coree (Sud)          |  |  |
| 5                              | 344  | 5.65%  | 289      | 6.59%  | 19037  | 3.67%  | Espagne              |  |  |
| 6                              | 332  | 5.46%  | 330      | 7.53%  | 47237  | 9.11%  | Italie               |  |  |
| 7                              | 329  | 5.41%  | 259      | 5.91%  | 9648   | 1.86%  | Hongrie              |  |  |
| 8                              | 277  | 4.55%  | 258      | 5.89%  | 15347  | 2.96%  | Belgique             |  |  |
| 9                              | 262  | 4.31%  | 224      | 5.11%  | 20075  | 3.87%  | Japon                |  |  |
| 10                             | 232  | 3.81%  | 232      | 5.29%  | 3225   | 0.62%  | Estonie              |  |  |
| 11                             | 224  | 3.68%  | 223      | 5.09%  | 13606  | 2.63%  | Non-resolu/Inconnu   |  |  |
| 12                             | 210  | 3.45%  | 135      | 3.08%  | 18614  | 3.59%  | Grande Bretagne (UK) |  |  |
| 13                             | 191  | 3.14%  | 169      | 3.86%  | 9407   | 1.82%  | Danemark             |  |  |
| 14                             | 177  | 2.91%  | 109      | 2.49%  | 9537   | 1.84%  | Grece                |  |  |
| 15                             | 108  | 1.78%  | 66       | 1.51%  | 32269  | 6.23%  | Russie               |  |  |
| 16                             | 84   | 1.38%  | 84       | 1.92%  | 22642  | 4.37%  | Bresil               |  |  |
| 17                             | 71   | 1.17%  | 71       | 1.62%  | 3737   | 0.72%  | Australie            |  |  |
| 18                             | 67   | 1.10%  | 67       | 1.53%  | 30963  | 5.97%  | Chili                |  |  |
| 19                             | 66   | 1.08%  | 60       | 1.37%  | 4312   | 0.83%  | Pays Bas             |  |  |
| 20                             | 63   | 1.04%  | 57       | 1.30%  | 11419  | 2.20%  | Afrique du Sud       |  |  |
| 21                             | 49   | 0.81%  | 49       | 1.12%  | 3996   | 0.77%  | Inde                 |  |  |
| 22                             | 48   | 0.79%  | 47       | 1.07%  | 3940   | 0.76%  | Republique Tcheque   |  |  |
| 23                             | 32   | 0.53%  | 32       | 0.73%  | 1126   | 0.22%  | Arabie Saoudite      |  |  |
| 24                             | 27   | 0.44%  | 27       | 0.62%  | 6778   | 1.31%  | Argentine            |  |  |