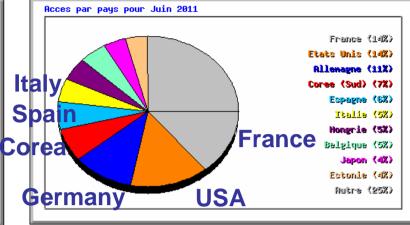

| Top 30 sur un total de 45 pays |      |        |          |        |        |        |                      |  |  |
|--------------------------------|------|--------|----------|--------|--------|--------|----------------------|--|--|
| #                              | Hits |        | Fichiers |        | Ko     |        | Pays                 |  |  |
| 1                              | 846  | 13.91% | 813      | 18.55% | 55110  | 10.63% | France               |  |  |
| 2                              | 825  | 13.56% | 659      | 15.04% | 119847 | 23.13% | Etats Unis           |  |  |
| 3                              | 639  | 10.50% | 563      | 12.85% | 28766  | 5.55%  | Allemagne            |  |  |
| 4                              | 430  | 7.07%  | 166      | 3.79%  | 8591   | 1.66%  | Coree (Sud)          |  |  |
| 5                              | 344  | 5.65%  | 289      | 6.59%  | 19037  | 3.67%  | Espagne              |  |  |
| 6                              | 332  | 5.46%  | 330      | 7.53%  | 47237  | 9.11%  | Italie               |  |  |
| 7                              | 329  | 5.41%  | 259      | 5.91%  | 9648   | 1.86%  | Hongrie              |  |  |
| 8                              | 277  | 4.55%  | 258      | 5.89%  | 15347  | 2.96%  | Belgique             |  |  |
| 9                              | 262  | 4.31%  | 224      | 5.11%  | 20075  | 3.87%  | Japon                |  |  |
| 10                             | 232  | 3.81%  | 232      | 5.29%  | 3225   | 0.62%  | Estonie              |  |  |
| 11                             | 224  | 3.68%  | 223      | 5.09%  | 13606  | 2.63%  | Non-resolu/Inconnu   |  |  |
| 12                             | 210  | 3.45%  | 135      | 3.08%  | 18614  | 3.59%  | Grande Bretagne (UK) |  |  |
| 13                             | 191  | 3.14%  | 169      | 3.86%  | 9407   | 1.82%  | Danemark             |  |  |
| 14                             | 177  | 2.91%  | 109      | 2.49%  | 9537   | 1.84%  | Grece                |  |  |
| 15                             | 108  | 1.78%  | 66       | 1.51%  | 32269  | 6.23%  | Russie               |  |  |
| 16                             | 84   | 1.38%  | 84       | 1.92%  | 22642  | 4.37%  | Bresil               |  |  |
| 17                             | 71   | 1.17%  | 71       | 1.62%  | 3737   | 0.72%  | Australie            |  |  |
| 18                             | 67   | 1.10%  | 67       | 1.53%  | 30963  | 5.97%  | Chili                |  |  |
| 19                             | 66   | 1.08%  | 60       | 1.37%  | 4312   | 0.83%  | Pays Bas             |  |  |
| 20                             | 63   | 1.04%  | 57       | 1.30%  | 11419  | 2.20%  | Afrique du Sud       |  |  |
| 21                             | 49   | 0.81%  | 49       | 1.12%  | 3996   | 0.77%  | Inde                 |  |  |
| 22                             | 48   | 0.79%  | 47       | 1.07%  | 3940   | 0.76%  | Republique Tcheque   |  |  |
| 23                             | 32   | 0.53%  | 32       | 0.73%  | 1126   | 0.22%  | Arabie Saoudite      |  |  |
| 24                             | 27   | 0.44%  | 27       | 0.62%  | 6778   | 1.31%  | Argentine            |  |  |