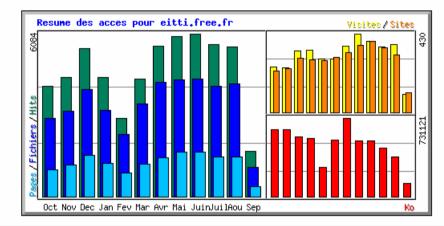

## 5500 hits/month, 330 visits/month

| Résumé par mois  |                     |          |       |         |                 |         |         |       |          |       |
|------------------|---------------------|----------|-------|---------|-----------------|---------|---------|-------|----------|-------|
| Mois             | Moyenne journalière |          |       |         | Totaux mensuels |         |         |       |          |       |
| MOIS             | Hits                | Fichiers | Pages | Visites | Sites           | Ko      | Visites | Pages | Fichiers | Hits  |
| Sep 2011         | 212                 | 137      | 48    | 12      | 108             | 126651  | 99      | 385   | 1103     | 1701  |
| Aou 2011         | 180                 | 135      | 48    | 12      | 315             | 369488  | 372     | 1496  | 4207     | 5591  |
| <u>Juil 2011</u> | 183                 | 132      | 47    | 11      | 353             | 448760  | 359     | 1472  | 4119     | 5673  |
| <u>Juin 2011</u> | 202                 | 146      | 55    | 12      | 390             | 518255  | 389     | 1673  | 4383     | 6084  |
| <u>Mai 2011</u>  | 192                 | 140      | 53    | 13      | 368             | 521639  | 430     | 1655  | 4367     | 5971  |
| Avr 2011         | 187                 | 142      | 48    | 12      | 325             | 731121  | 364     | 1460  | 4270     | 5617  |
| Mar 2011         | 142                 | 112      | 38    | 9       | 300             | 524942  | 290     | 1200  | 3475     | 4404  |
| Fev 2011         | 104                 | 83       | 32    | 10      | 285             | 272908  | 292     | 896   | 2328     | 2929  |
| <u>Jan 2011</u>  | 143                 | 103      | 40    | 11      | 286             | 540488  | 342     | 1253  | 3211     | 4457  |
| Dec 2010         | 178                 | 128      | 50    | 10      | 297             | 555625  | 337     | 1553  | 3998     | 5538  |
| Nov 2010         | 147                 | 106      | 39    | 8       | 241             | 622291  | 245     | 1187  | 3201     | 4439  |
| Oct 2010         | 133                 | 94       | 32    | 8       | 228             | 624412  | 249     | 1004  | 2930     | 4123  |
| Totaux           |                     |          |       |         |                 | 5856580 | 3768    | 15234 | 41592    | 56527 |