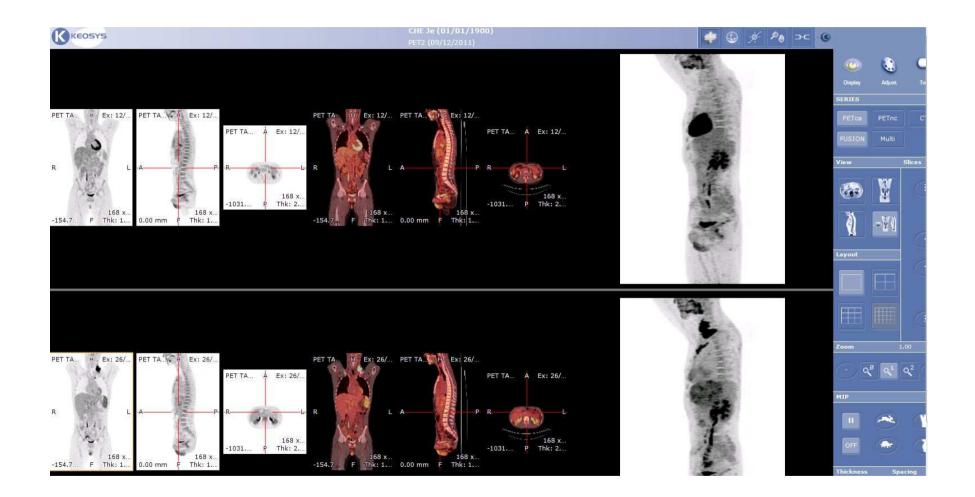

| 0.81%  | 49       | 1.12%  | 3996   | 0.77%  | Inde                 |  |  |
| 22                             | 48   | 0.79%  | 47       | 1.07%  | 3940   | 0.76%  | Republique Tcheque   |  |  |
| 23                             | 32   | 0.53%  | 32       | 0.73%  | 1126   | 0.22%  | Arabie Saoudite      |  |  |
| 24                             | 27   | 0.44%  | 27       | 0.62%  | 6778   | 1.31%  | Argentine            |  |  |

## 2 IVS Deauville criteria in HL and NHL completed

- Web exchange network
- PET uploaded into the IVS platform
- Independent readers reporting with the same software (Imagys.com)
- IVS HL has included 262 patients
- IVS NHL has included 120 patients

# **PET uploaded in the platform**



A.Cashen, St. Louis MO

#### PET0 and PET2 displayed on the same screen



# Aim of the present meeting

- 1. Present the research ongoing in the field of interim PET and some new development in imaging of lymphoma
- 2. Push forward the cooperation between hematologists and nuclear medicine physicians
- 3. Reach a consensus on interim PET reporting