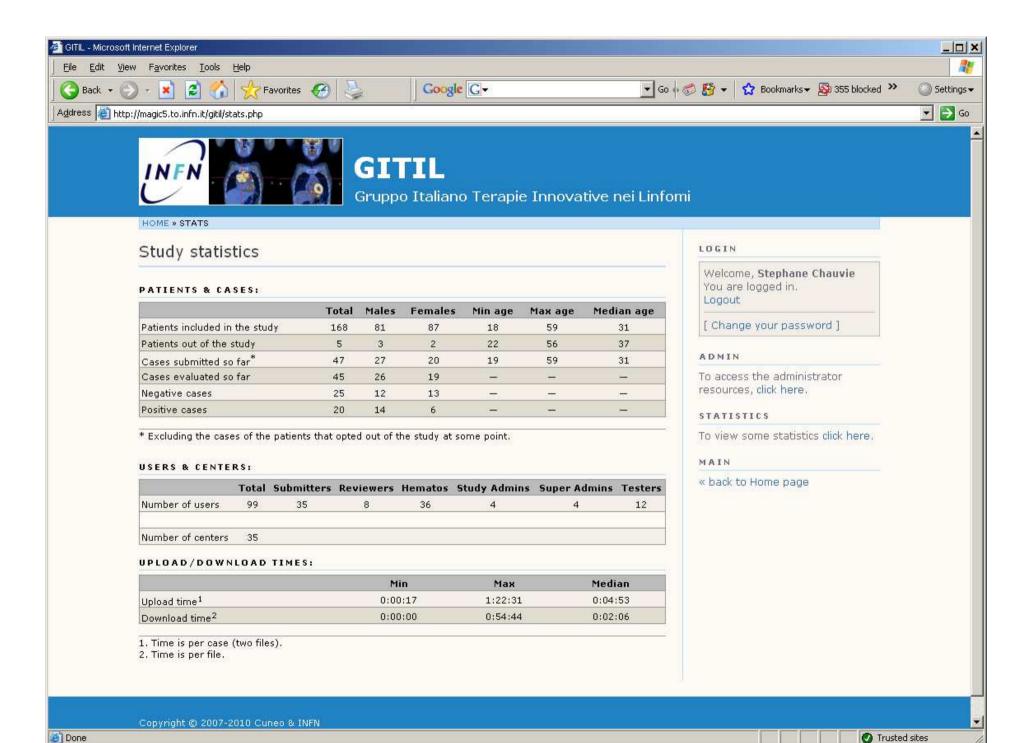

| Concordanc | e between c | ouples of re |       |      |      |      |
|------------|-------------|--------------|-------|------|------|------|
|            |             | Cohen's K    | арра: |      |      |      |
|            | 1           | 2            | 3     | 4    | 5    | 6    |
| 1          | 1,00        | 0,84         | 0,70  | 0,63 | 0,53 | 0,74 |
| 2          | 0,84        | 1,00         | 0,94  | 0,66 | 0,84 | 0,84 |
| 3          | 0,70        | 0,94         | 1,00  | 0,58 | 0,72 | 0,88 |
| 4          | 0,63        | 0,66         | 0,58  | 1,00 | 0,63 | 0,58 |
| 5          | 0,53        | 0,84         | 0,72  | 0,63 | 1,00 | 0,68 |
| 6          | 0,74        | 0,84         | 0,88  | 0,58 | 0,68 | 1,00 |

Colour legend:

perfect agreement

substantial agreement

moderate